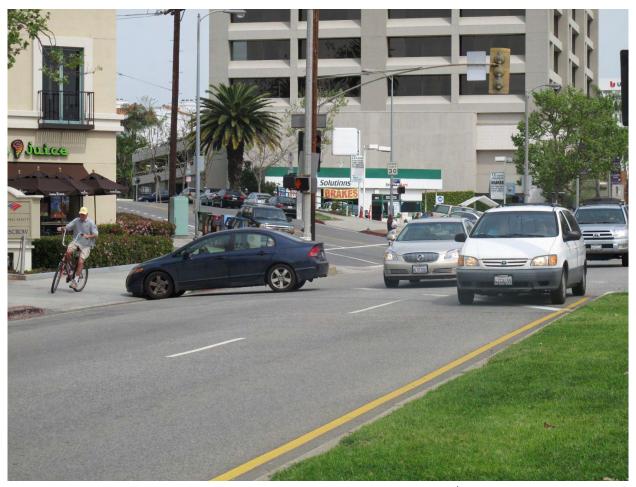

## BRENTWOOD RESIDENTS COALITION

Westbound San Vicente traffic backs up into the San Vicente/Montana intersection as cars enter the driveway to a strip mall with multiple retail businesses. The absence of retail from the Applicant's project would prevent similar traffic back-ups on this often gridlocked section of San Vicente Blvd., near the problematic intersection of San Vicente and Montana.