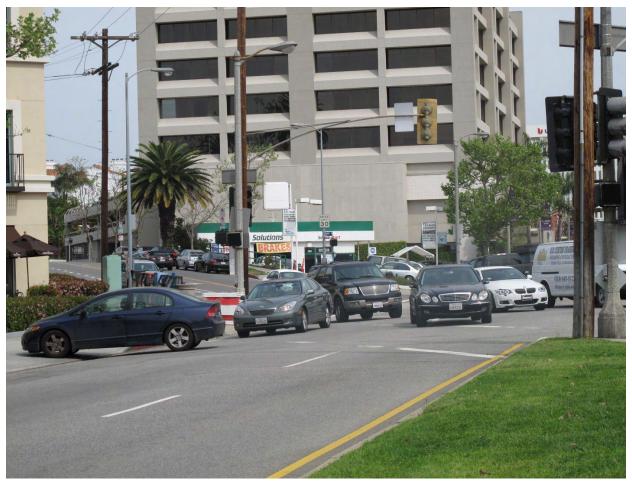

## BRENTWOOD RESIDENTS COALITION

11811 West San Vicente Blvd. APCW 2010-2349-SPE-CU-DRB-SPP ENV 2010-2350-MND

The Applicant's property site is located at the northeast corner of San Vicente/Montana, the current site of an auto-mechanic shop (green awning over white building), next to a large concrete office building. This photo illustrates the serious traffic conflicts that occur at this intersection.