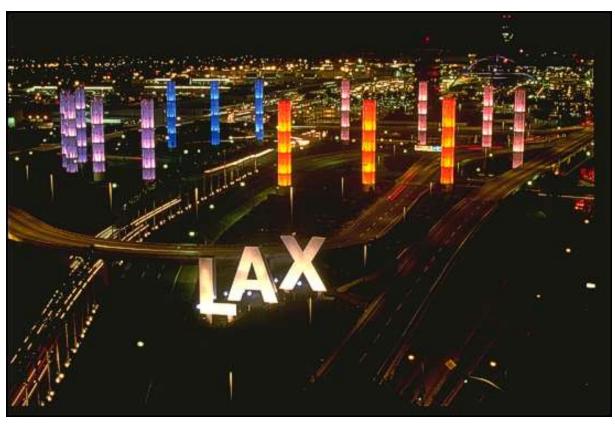

## LAX LIGHT COLUMNS.

Columns of lights change color to greet guests at Los Angeles International Airport.

Hotel Angeleno lights flash and/or change colors every three minutes.

AR 12:1666

AR 12: 1667

口スの会場です。

Hotel Angeleno

Luxe Summit Hotel

This photograph illustrates the vast area impacted by the lighting scheme