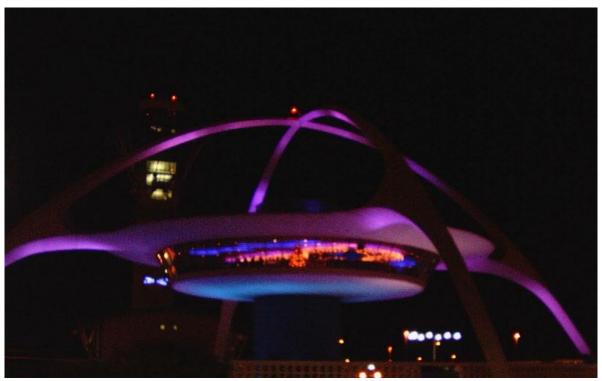

## LAX LIGHT COLUMNS.

Columns of lights change color to greet guests at Los Angeles International Airport.

Hotel Angeleno lights flash and/or change colors every three minutes.

AR 12:1666

AR 12: 1667

口スの会場です。