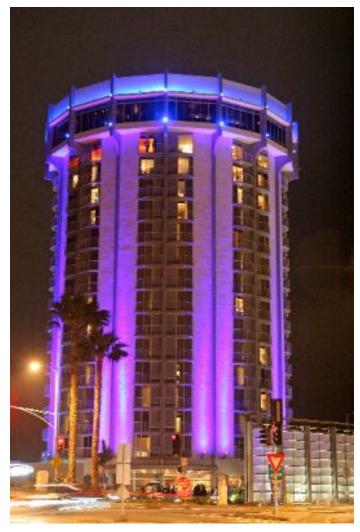

## **Hotel Angeleno**

Columns of color-changing Diamond Line Directional Side Light fiber add dramatic impact to the renovated Hotel Angeleno in Brentwood, CA. Sitting just off Sunset Boulevard at the 405 Freeway, this iconic building is enjoying new life as a luxurious boutique hotel.

Location: Brentwood, CA

http://www.visual-lighting.com/fiber/gallery.aspx?project=hotel\_angelino

7/3/06 FROM SUNSET BRIDGE AR 12:1789

5/31/07 FROM LUXE HOTEL BAR BETWEEN 8=43PM AND 9=17PM

5/31/07 FROM CHURCH LANE SOUTH OF SUNSET