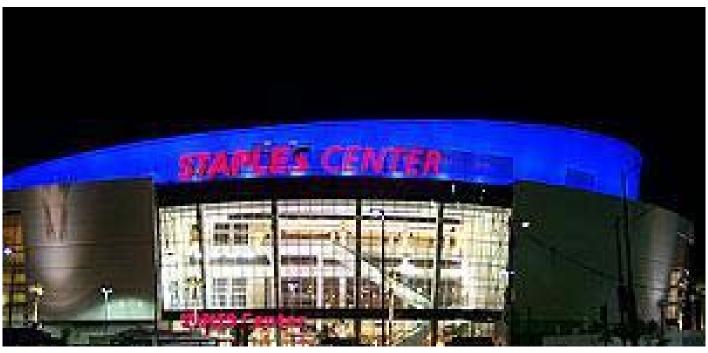

## Columns of color-changing Diamond Line Directional Side Light fiber

## **Hotel Angeleno**

Columns of color-changing Diamond Line Directional Side Light fiber add dramatic impact to the renovated Hotel Angeleno in Brentwood, CA. Sitting just off Sunset Boulevard at the 405 Freeway, this iconic building is enjoying new life as a luxurious boutique hotel.