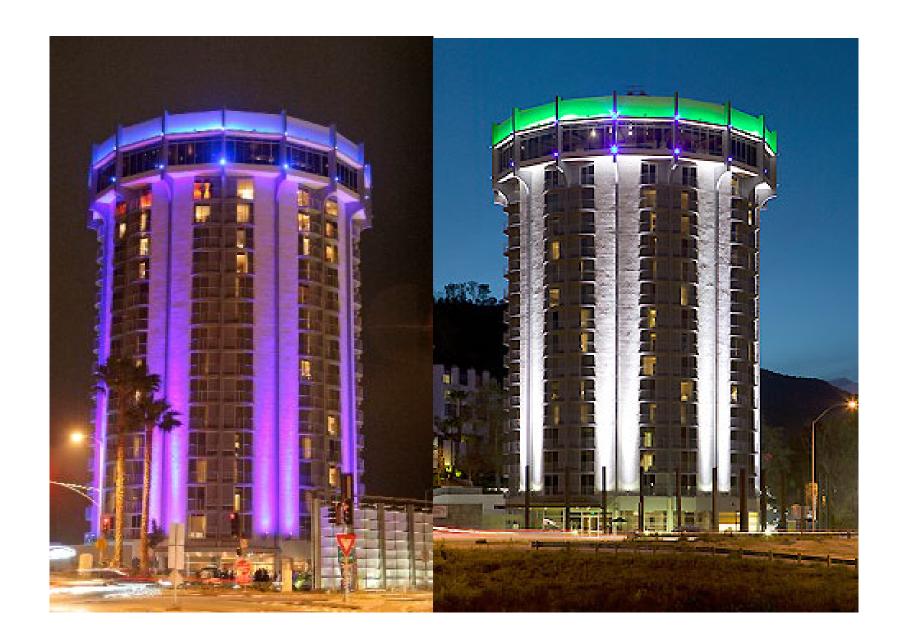

Hotel Angeleno

Disneyland

Hotel Angeleno

LAX Airport Restaurant

AR 12:1665

## **Hotel Angeleno**

Columns of color-changing Diamond Line Directional Side Light fiber add dramatic impact to the renovated Hotel Angeleno in Brentwood, CA. Sitting just off Sunset Boulevard at the 405 Freeway, this iconic building is enjoying new life as a luxurious boutique hotel.