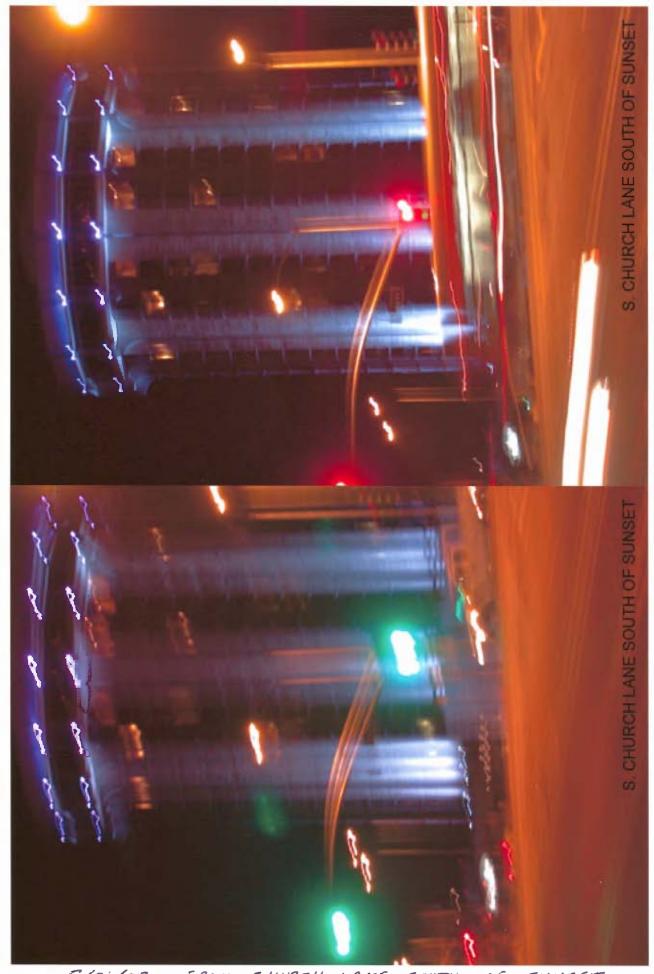

Location: Brentwood, CA

http://www.visual-lighting.com/fiber/gallery.aspx?project=hotel\_angelino

7/3/06 FROM SUNSET BRIDGE AR 12:1789

5/31/07 FROM LUXE HOTEL BAR BETWEEN 8=43PM AND 9=17PM

5/31/07 FROM CHURCH LANE SOUTH OF SUNSET