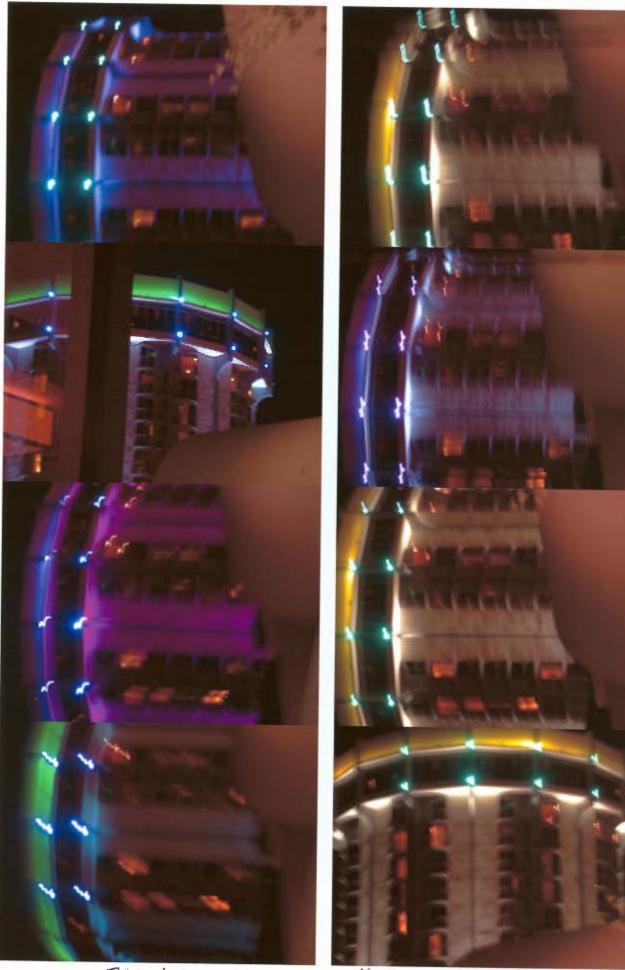

## LAX LIGHT COLUMNS.

Columns of lights change color to greet guests at Los Angeles International Airport.

Hotel Angeleno lights flash and/or change colors every three minutes.

AR 12:1666

AR 12: 1667

口スの会場です。

Hotel Angeleno

Luxe Summit Hotel

This photograph illustrates the vast area impacted by the lighting scheme

## **Hotel Angeleno**

Columns of color-changing Diamond Line Directional Side Light fiber add dramatic impact to the renovated Hotel Angeleno in Brentwood, CA. Sitting just off Sunset Boulevard at the 405 Freeway, this iconic building is enjoying new life as a luxurious boutique hotel.