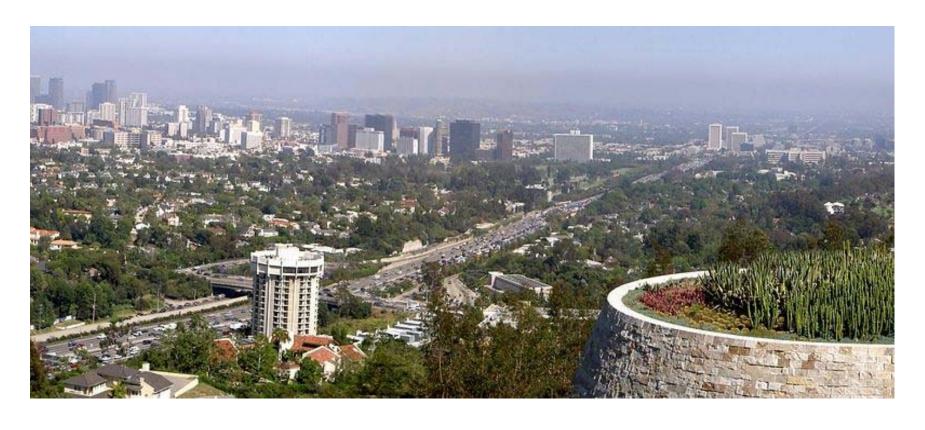

Hotel Angeleno

Luxe Summit Hotel

This photograph illustrates the vast area impacted by the lighting scheme

Location: Brentwood, CA

http://www.visual-lighting.com/fiber/gallery.aspx?project=hotel\_angelino

7/3/06 FROM SUNSET BRIDGE AR 12:1789

5/31/07 FROM LUXE HOTEL BAR BETWEEN 8=43PM AND 9=17PM

5/31/07 FROM CHURCH LANE SOUTH OF SUNSET