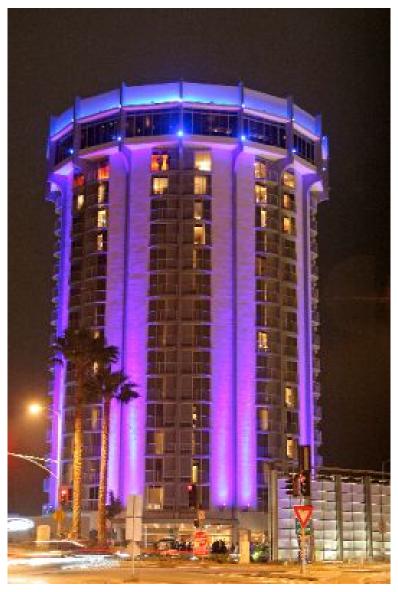

## Columns of color-changing Diamond Line Directional Side Light fiber

## **Hotel Angeleno**

Columns of color-changing Diamond Line Directional Side Light fiber add dramatic impact to the renovated Hotel Angeleno in Brentwood, CA. Sitting just off Sunset Boulevard at the 405 Freeway, this iconic building is enjoying new life as a luxurious boutique hotel.

Location: Brentwood, CA

http://www.visual-lighting.com/fiber/gallery.aspx?project=hotel\_angelino

7/3/06 FROM SUNSET BRIDGE AR 12:1789

5/31/07 FROM LUXE HOTEL BAR BETWEEN 8=43PM AND 9=17PM

5/31/07 FROM CHURCH LANE SOUTH OF SUNSET