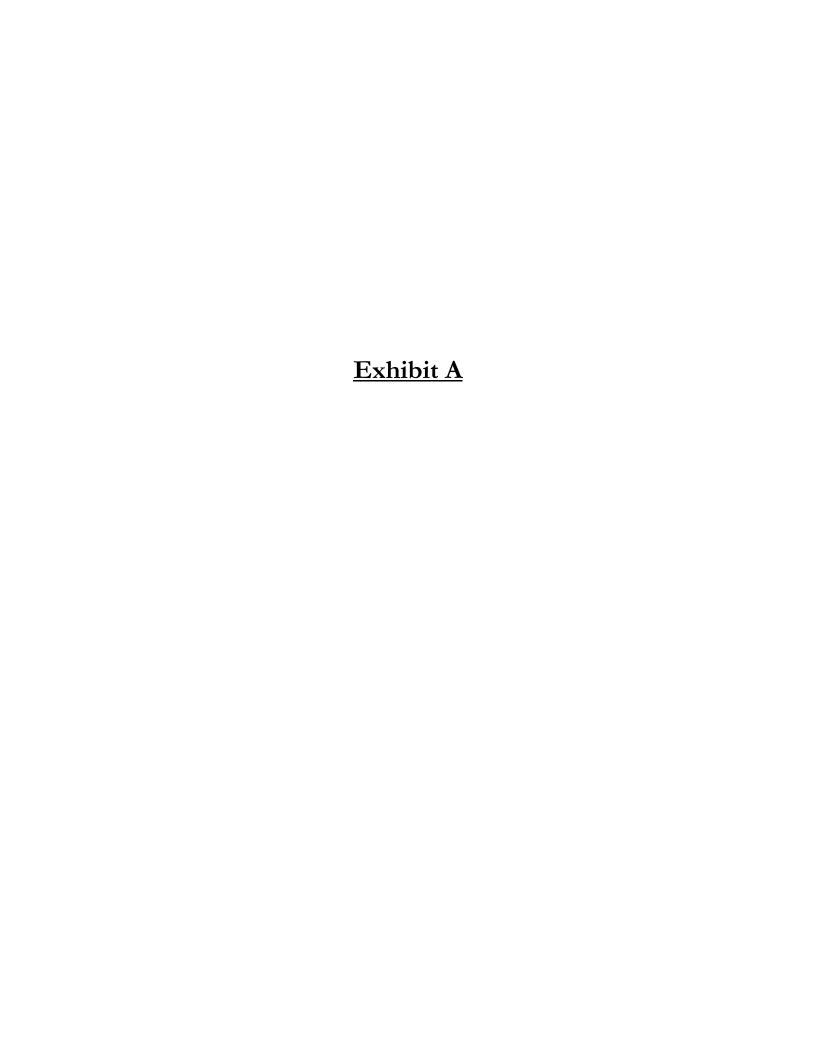

## LAX LIGHT COLUMNS.

Columns of lights change color to greet guests at Los Angeles International Airport.

Hotel Angeleno lights flash and/or change colors every three minutes.

AR 12:1666

AR 12: 1667

口スの会場です。

Hotel Angeleno

Luxe Summit Hotel

This photograph illustrates the vast area impacted by the lighting scheme