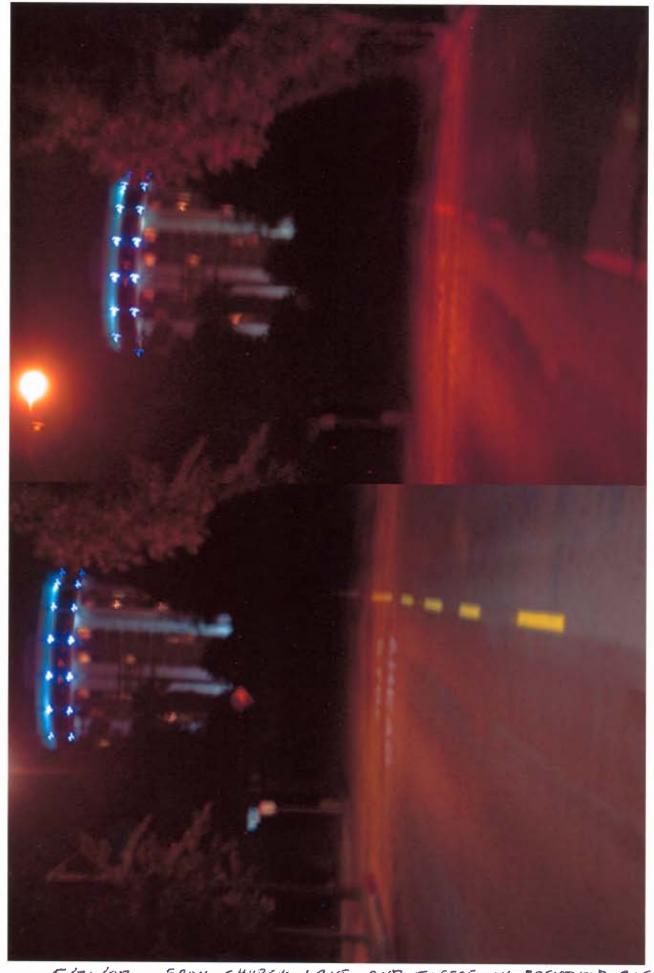

5/31/07 FROM CHURCH LANE AND JOFFRE IN BRENTWOOD GLEN
AR 12:1792

5/31/07 FROM 160 BROWWOOD AVE ON EAST SIDE OF 405