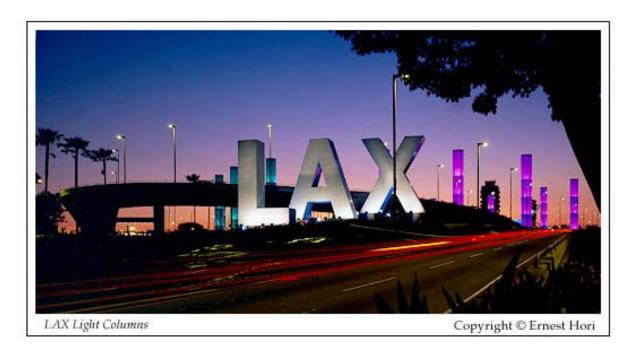

## LAX LIGHT COLUMNS.

Columns of lights change color to greet guests at Los Angeles International Airport.

Hotel Angeleno lights flash and/or change colors every three minutes.

AR 12:1666

AR 12: 1667

口スの会場です。

Hotel Angeleno

Luxe Summit Hotel

This photograph illustrates the vast area impacted by the lighting scheme