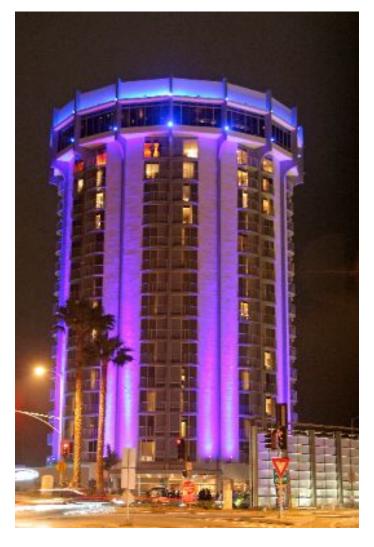

## Columns of color-changing Diamond Line Directional Side Light fiber

## **Hotel Angeleno**

Columns of color-changing Diamond Line Directional Side Light fiber add dramatic impact to the renovated Hotel Angeleno in Brentwood, CA. Sitting just off Sunset Boulevard at the 405 Freeway, this iconic building is enjoying new life as a luxurious boutique hotel.

Location: Brentwood, CA

http://www.visual-lighting.com/fiber/gallery.aspx?project=hotel\_angelino

7/3/06 FROM SUNSET BRIDGE AR 12:1789

5/31/07 FROM LUXE HOTEL BAR BETWEEN 8=43PM AND 9=17PM

5/31/07 FROM CHURCH LANE SOUTH OF SUNSET