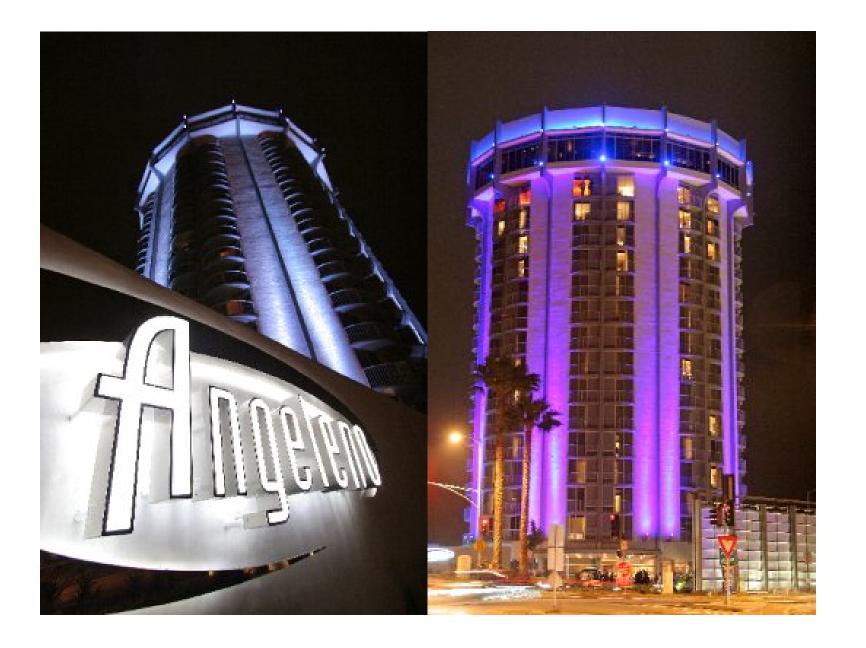

## Columns of color-changing Diamond Line Directional Side Light fiber

## **Hotel Angeleno**

Columns of color-changing Diamond Line Directional Side Light fiber add dramatic impact to the renovated Hotel Angeleno in Brentwood, CA. Sitting just off Sunset Boulevard at the 405 Freeway, this iconic building is enjoying new life as a luxurious boutique hotel.