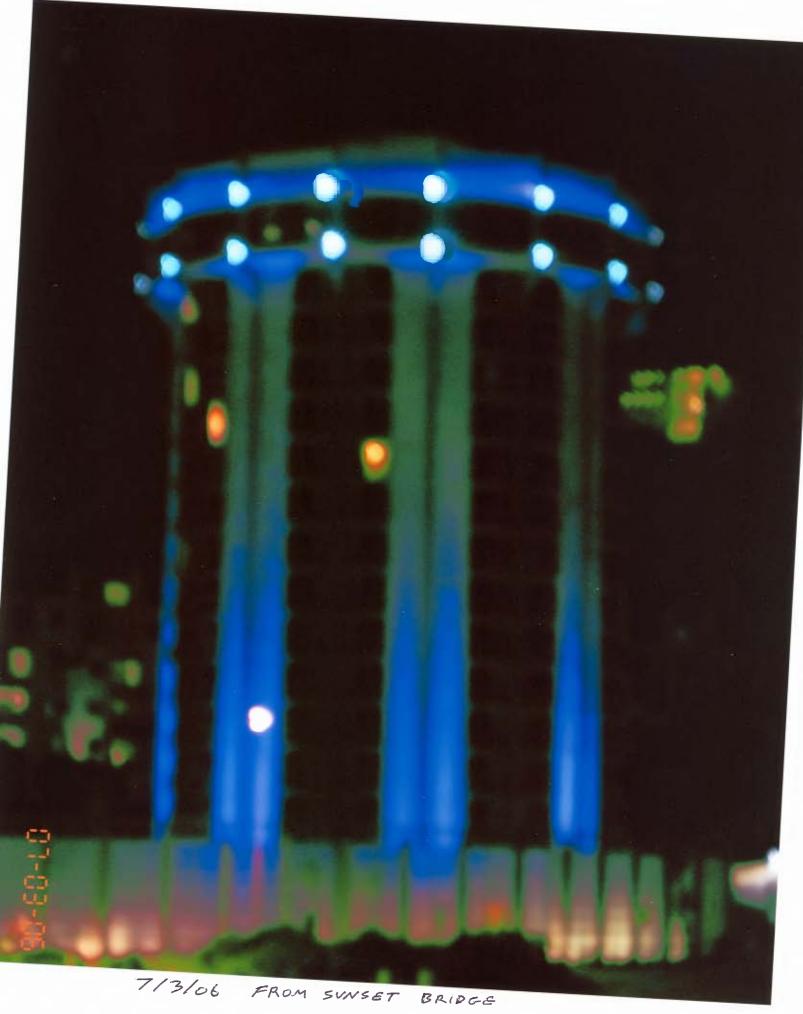

Location: Brentwood, CA

http://www.visual-lighting.com/fiber/gallery.aspx?project=hotel\_angelino

7/3/06 FROM SUNSET BRIDGE AR 12:1789

5/31/07 FROM LUXE HOTEL BAR BETWEEN 8=43PM AND 9=17PM

5/31/07 FROM CHURCH LANE SOUTH OF SUNSET