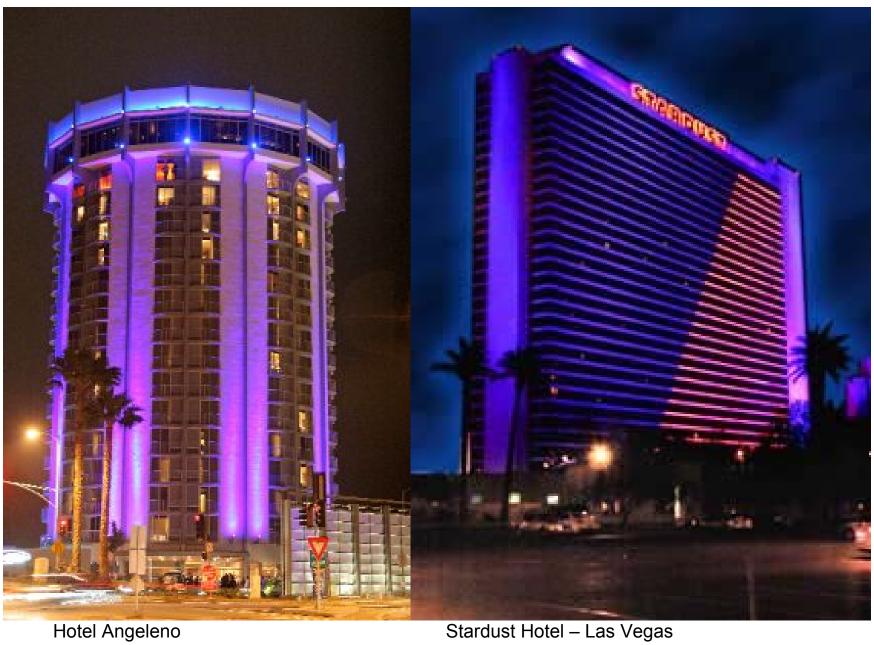

Hotel Angeleno

Luxe Summit Hotel

This photograph illustrates the vast area impacted by the lighting scheme