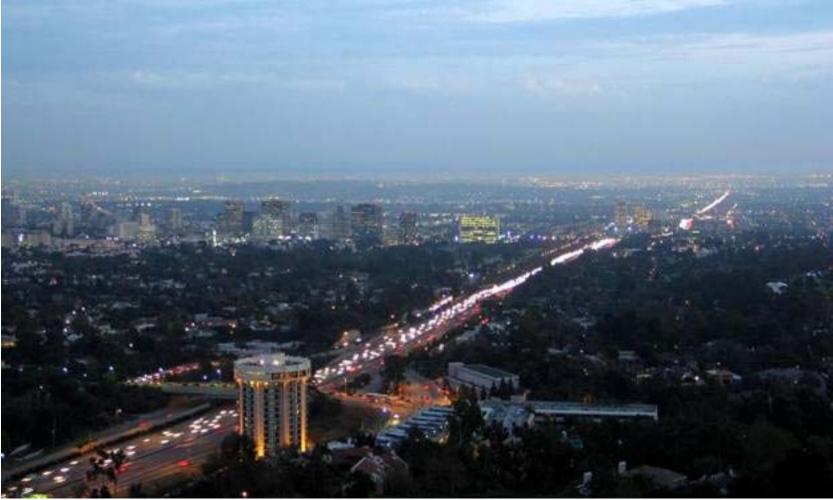

Hotel Angeleno

Luxe Summit Hotel

This photograph illustrates the vast area impacted by the lighting scheme

Location: Brentwood, CA

http://www.visual-lighting.com/fiber/gallery.aspx?project=hotel\_angelino

7/3/06 FROM SUNSET BRIDGE AR 12:1789

5/31/07 FROM LUXE HOTEL BAR BETWEEN 8=43PM AND 9=17PM

5/31/07 FROM CHURCH LANE SOUTH OF SUNSET