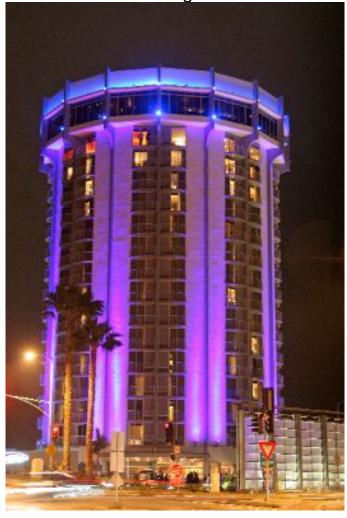

## **Hotel Angeleno**

Columns of color-changing Diamond Line Directional Side Light fiber add dramatic impact to the renovated Hotel Angeleno in Brentwood, CA. Sitting just off Sunset Boulevard at the 405 Freeway, this iconic building is enjoying new life as a luxurious boutique hotel.

Location: Brentwood, CA

http://www.visual-lighting.com/fiber/gallery.aspx?project=hotel\_angelino

7/3/06 FROM SUNSET BRIDGE AR 12:1789

5/31/07 FROM LUXE HOTEL BAR BETWEEN 8=43PM AND 9=17PM

5/31/07 FROM CHURCH LANE SOUTH OF SUNSET