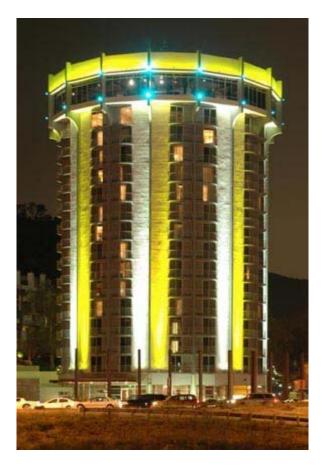

## LAX LIGHT COLUMNS.

Columns of lights change color to greet guests at Los Angeles International Airport.

Hotel Angeleno lights flash and/or change colors every three minutes.

AR 12:1666

AR 12: 1667

口スの会場です。

## **Hotel Angeleno**

Columns of color-changing Diamond Line Directional Side Light fiber add dramatic impact to the renovated Hotel Angeleno in Brentwood, CA. Sitting just off Sunset Boulevard at the 405 Freeway, this iconic building is enjoying new life as a luxurious boutique hotel.