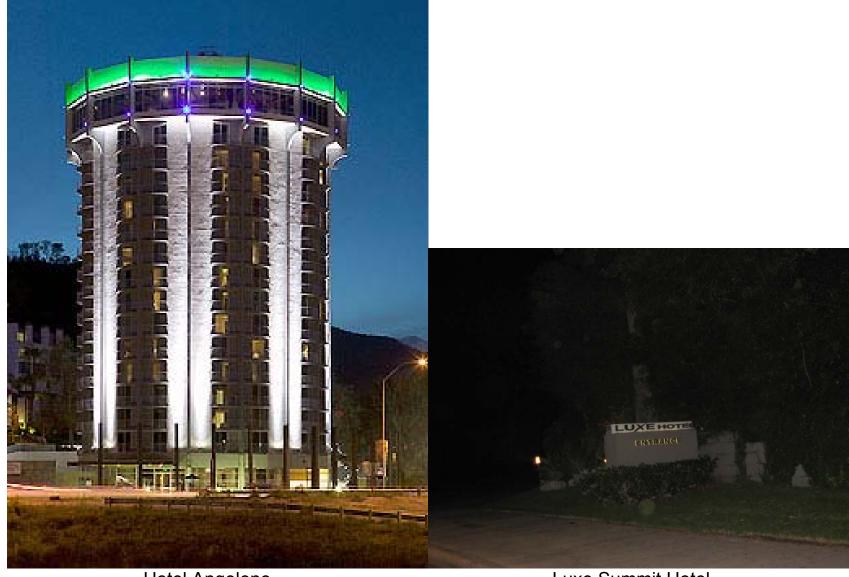

Hotel Angeleno

Luxe Summit Hotel

This photograph illustrates the vast area impacted by the lighting scheme

## **Hotel Angeleno**

Columns of color-changing Diamond Line Directional Side Light fiber add dramatic impact to the renovated Hotel Angeleno in Brentwood, CA. Sitting just off Sunset Boulevard at the 405 Freeway, this iconic building is enjoying new life as a luxurious boutique hotel.