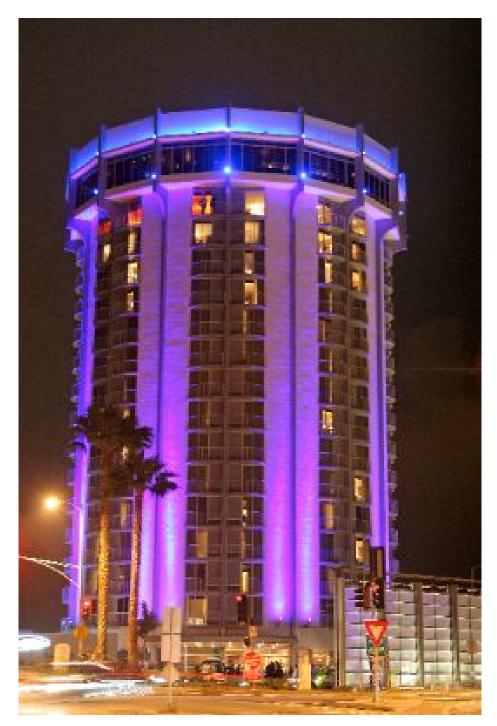

## LAX LIGHT COLUMNS.

Columns of lights change color to greet guests at Los Angeles International Airport.

Hotel Angeleno lights flash and/or change colors every three minutes.

AR 12:1666

AR 12: 1667

口スの会場です。

## **Hotel Angeleno**

Columns of color-changing Diamond Line Directional Side Light fiber add dramatic impact to the renovated Hotel Angeleno in Brentwood, CA. Sitting just off Sunset Boulevard at the 405 Freeway, this iconic building is enjoying new life as a luxurious boutique hotel.